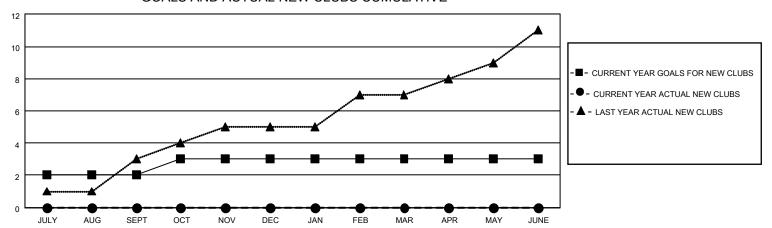

## GOALS AND ACTUAL NEW CLUBS CUMULATIVE

| DROPPED CLUBS: 2 |    | 12 CLUBS OF 64 ADDED 1 OR<br>MORE NEW MEMBERS | GENDER DISTRIBUTION                 |                |  |
|------------------|----|-----------------------------------------------|-------------------------------------|----------------|--|
|                  |    | WORLE NEW MEMBERS                             | MALE                                | 1,312 (76.01%) |  |
|                  |    |                                               | FEMALE                              | 414 (23.99%)   |  |
| DROPPED MEMBERS  |    |                                               | NON BINARY                          | 0 (0.00%)      |  |
|                  |    |                                               | PREFER NOT TO ANSWER 0 (0.00%)      |                |  |
| DECEASED         | 1  |                                               |                                     |                |  |
| CLUB CANCELLED   | 23 | CLICK HERE FOR CUMULATIVE                     | TOTAL FAMILY UNIT MEMBERS           | 588            |  |
|                  |    | MEMBERSHIP DATA                               |                                     |                |  |
| TOTAL 66         |    |                                               | FAMILY MEMBERS PAYING HALF DUES 354 |                |  |
|                  |    |                                               |                                     |                |  |