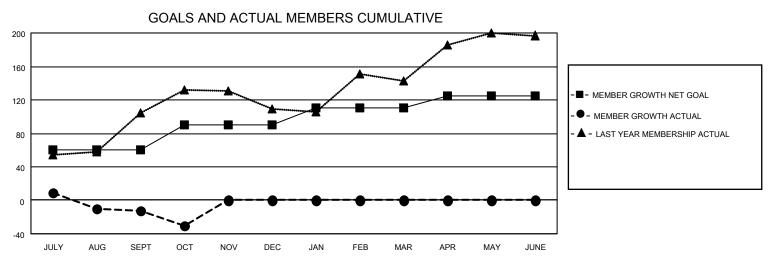

## GOALS AND ACTUAL NEW CLUBS CUMULATIVE

| DROPPED CLUBS: 2 |    | 12 CLUBS OF 64 ADDED 1 OR<br>MORE NEW MEMBERS | GENDER DISTRIBUTION                 |                |  |
|------------------|----|-----------------------------------------------|-------------------------------------|----------------|--|
|                  |    | WORLE NEW MEMBERS                             | MALE                                | 1,312 (76.01%) |  |
|                  |    |                                               | FEMALE                              | 414 (23.99%)   |  |
| DROPPED MEMBERS  |    |                                               | NON BINARY                          | 0 (0.00%)      |  |
|                  |    |                                               | PREFER NOT TO ANSWER 0 (0.00%)      |                |  |
| DECEASED         | 1  |                                               |                                     |                |  |
| CLUB CANCELLED   | 23 | CLICK HERE FOR CUMULATIVE                     | TOTAL FAMILY UNIT MEMBERS           | 588            |  |
|                  |    | MEMBERSHIP DATA                               |                                     |                |  |
| TOTAL 66         |    |                                               | FAMILY MEMBERS PAYING HALF DUES 354 |                |  |
|                  |    |                                               |                                     |                |  |